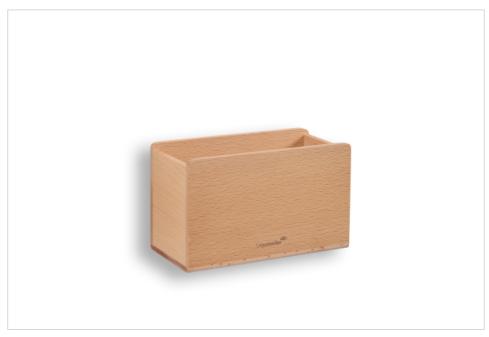

## WOODEN glassboard accessory holder

#### magnetic

- Wooden magnetic glassboard accessory holder
- Made of beech wood "fagus sylvatica" finished with varnish
- Multifunctional flexible storage solution
- Can be used on Legamaster glassboards
- Each item is unique in colour and appearance as they are made of natural wood
- Accessories separately available
- Maximum load: 400g

## **DATA SHEET**

| Specifications     |                  |
|--------------------|------------------|
| Product material   | Wood             |
| Colour             | Beige            |
| Magnetic           | Yes              |
| Article dimensions | 150 x 90 x 71 mm |