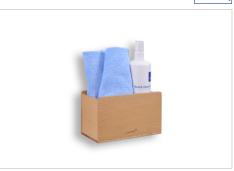

# Lega**maste**r

- Wooden parts come from sustainable
- Magnetic marker accessory holder for glassboard in a modern wood look
- The perfect solution for storing accessories such as cleaners, micro fibre cloths, erasers, markers, magnets and Magic-Chart Notes
- Create a durable workspace by combining the WOODEN glassboard accessory holder with our other WOODEN glassboard products
- The holders support clean-desk-policies and help to keep the workspace and office clean and organized
- This product is made of material from well managed, FSC®-certified forests and other controlled sources (FSC C158462)

#### Recommended accessories

- WOODEN glassboard marker holder magnetic (Art.No. 7-122125)
- Microfibre cloth 40x40cm (Art.No. 7-121700)
- Chalk marker black 4pcs (Art.No. 7-118101)